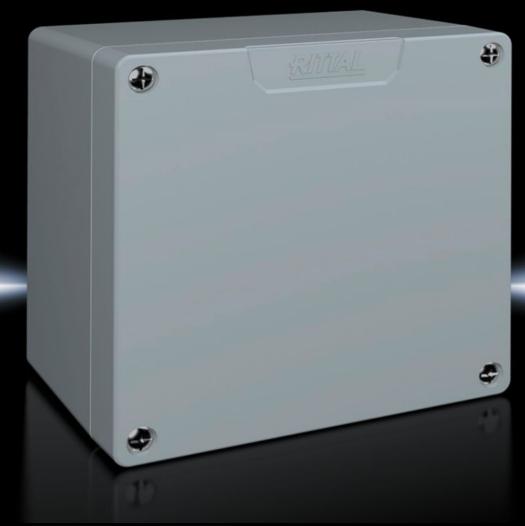

## GA 9112.210 - Cast aluminum housing GA

Spray-finished cast aluminum housing. Protection category IP 66.

#### **Features**

| Model No.                              | GA 9112.210                                                    |
|----------------------------------------|----------------------------------------------------------------|
| Material                               | Housing: Cast aluminum                                         |
|                                        | Cover: cast aluminum, all-round CR foam rubber round core seal |
| Surface finish                         | Textured paint                                                 |
| Color                                  | RAL 7001                                                       |
| Supply includes                        | Housing with cover                                             |
|                                        | Cover screws, captive                                          |
|                                        | Screws for attaching support rails                             |
|                                        | Screw for connection of the PE conductor                       |
| Protection category NEMA               | NEMA 4                                                         |
| Protection category IP to EN 60<br>529 | IP 66                                                          |
| IK code                                | IK08                                                           |
| Dimensions                             | Width: 160 mm                                                  |
|                                        | Height: 160 mm                                                 |
|                                        | Depth: 93 mm                                                   |
|                                        | Width: 6.3 "                                                   |
|                                        | Height: 6.3 "                                                  |
|                                        | Depth: 3.66 "                                                  |
| Base material                          | Cast aluminum                                                  |
|                                        | 1 pc(s).                                                       |